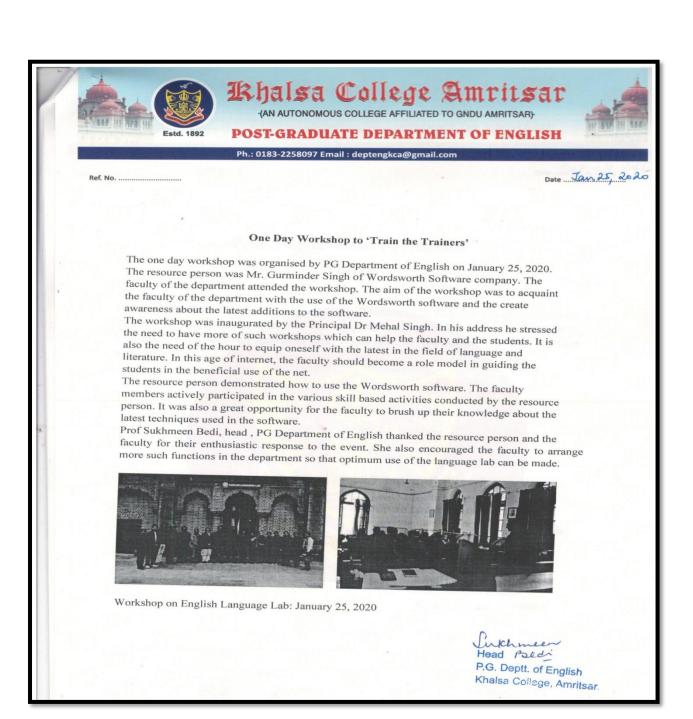

### Workshop on English Language Lab (25-01-2020)

e-mail: khalsacollegeamritsar@yahoo.com

### P. G. Department of English

Name of the Event: Words worth English Language Lab, Product orientation Program

| S.No. | Name of the Teachers    | Signature     |
|-------|-------------------------|---------------|
| 1.    | Prof. Sukhmeen Bedi     | Sukhin Bed    |
| 2.    | Prof. Anupam Sandhu     | AugranaSandhu |
| 3.    | Prof. Supninderjit Kaur | Sipniada Jest |
| 4.    | Prof. Parneet Dhillon   | bineet Ilms   |
| 5.    | Dr. Sawant Singh Manto  | lambsigh      |
| 6.    | Prof. Malkinder Singh   | Tr. Vi        |
| 7.    | Prof. Daljit Singh      | Daugh         |
| 8.    | Dr. Mamta Mahendru      | Manut         |
| 9.    | Prof. Vijay Bernard     | 2478-1        |
| 10.   | Dr. Jaswinder Kaur      | Masis nduler  |
| 11.   | Prof. Pooja Kalia       | ( be he       |
| 12.   | Prof. Gurpreet Singh    | Or /          |