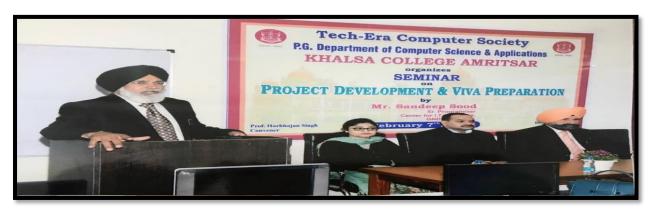

Principal Dr. Mehal Singh and Prof. Harbhajan Singh, Head P.G. Department of Computer Science and Applications welcomed Mr. Sandeep Sood by giving him a living plant. Dr. Mehal Singh appreciated the efforts of Computer Science department for organizing this seminar for the students. He said this seminar would provide practical knowledge regarding project training, which is a crucial part of their course.

Principal Dr. Mehal Singh addressing the Students (07-02-2020)

Staff Members & Students attending the Seminar (07-02-2020)

Mr. Sandeep Sood (Sr. Programmer, GNDU, Amritsar) delivering lecture on Project Development & Viva Preparation (07-02-2020)