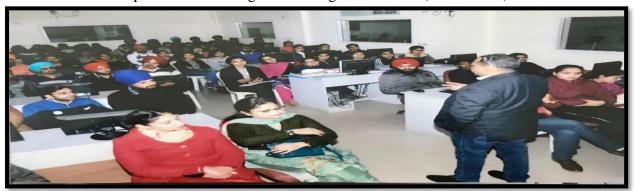

In the seminar, Mr. Sandeep Sood explained in detail different types of applications like desktop application, web application and mobile application. He also discussed various front-end/back-end tools used in developing applications and role of security measures in web applications. Prof. Harbhajan Singh, Convener Tech-Era Computer Society delivered a vote of thanks to the resource person.

Principal Dr. Mehal Singh addressing the Students (07-02-2020)

Staff Members & Students attending the Seminar (07-02-2020)

Mr. Sandeep Sood (Sr. Programmer, GNDU, Amritsar) delivering lecture on Project Development & Viva Preparation (07-02-2020)