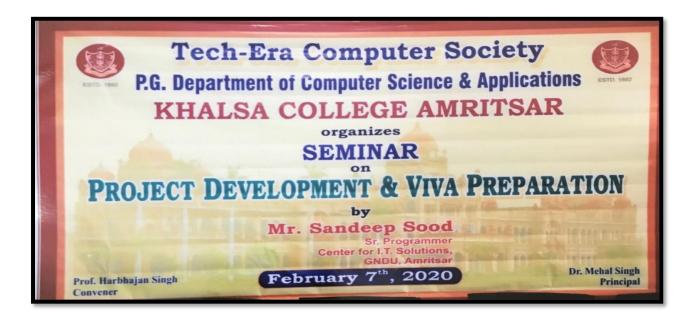

### SEMINAR ON PROJECT DEVELOPMENT

**February 7, 2020** 

(O): +91-183-2258097 : +91-183-5015511

> Fax: +91-183-2255619 Pin:143002 (Pb.) India

An Autonomous College affiliated to G.N.D.U., Amritsar UGC Letter No. F.22-1/2013 (AC) Dt. 22-05-2013

### Seminar on Project Development

### February 7, 2020

Tech-Era Computer Society of Khalsa College, Amritsar organized a seminar on "Project Development and Viva Preparation". Mr. Sandeep Sood, Senior Programmer, center for IT solutions, Guru Nanak Dev University, Amritsar, delivered the lecture.