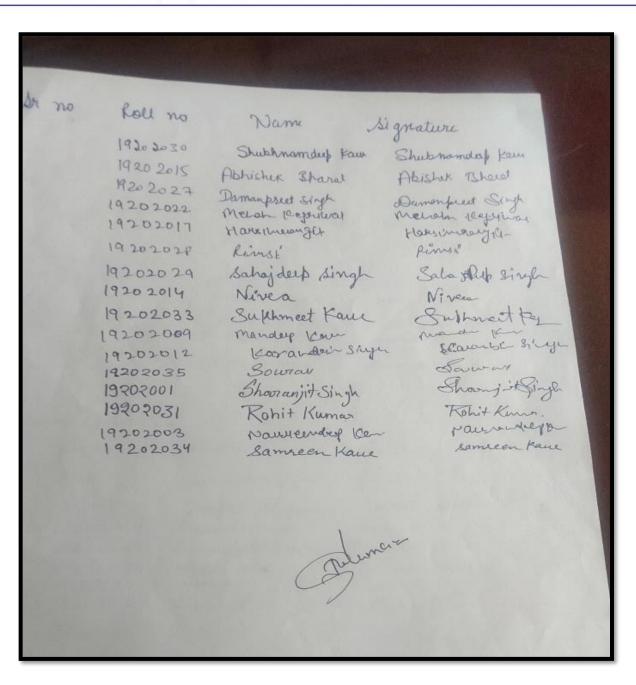

ep Kaw                                                                                                            | Signature  Kintisood.  Youl.  Annolpeet Kom.  Arshdeep Kam.  Lideper Sign  Forestore  Forestore  Annolpeet Sign  Hardeep Sigh         |



Khalsa College Amritsar
An Autonomous College affiliated to G.N.D.U., Amritsar

Autonomous College affiliated to G.N.D.U., Amritsar UGC Letter No. F.22-1/2013 (AC) Dt. 22-05-2013

e-mail: khalsacollegeamritsar@yahoo.com

Web: www.khalsacollege.edu.in

7 (O): +91-183-2258097

: +91-183-5015511 Fax : +91-183-2255619 Pin :143002 (Pb.) India

♦ A HERITAGE INSTITUTION AND COLLEGE WITH POTENTIAL FOR EXCELLENCE - Status conferred by UGC ♦
♦ NAAC REACCREDITED "A" GRADE (CGPA) ♦ STAR STATUS CONFERRED BY DBT, NEW DELHI ♦ AN ISO CERTIFIED COLLEGE ♦





**(**O): +91-183-2258097: +91-183-5015511

Fax: +91-183-2255619 Pin:143002 (Pb.) India

An Autonomous College affiliated to G.N.D.U., Amritsar UGC Letter No. F.22-1/2013 (AC) Dt. 22-05-2013

e-mail: khalsacollegeamritsar@yahoo.com

Web: www.khalsacollege.edu.in

♦ A HERITAGE INSTITUTION AND COLLEGE WITH POTENTIAL FOR EXCELLENCE - Status conferred by UGC ♦
♦ NAAC REACCREDITED "A" GRADE (CGPA) → STAR STATUS CONFERRED BY DBT, NEW DELHI → AN ISO CERTIFIED COLLEGE ♦

### Workshop on Pronunciation in English (13-09-2019)





: +91-183-5015511 Fax: +91-183-2255619

7 (O): +91-183-2258097

Pin :143002 (Pb.) India

An Autonomous College affiliated to G.N.D.U., Amritsar UGC Letter No. F.22-1/2013 (AC) Dt. 22-05-2013

e-mail: khalsacollegeamritsar@yahoo.com

Web: www.khalsacollege.edu.in

♦ A HE