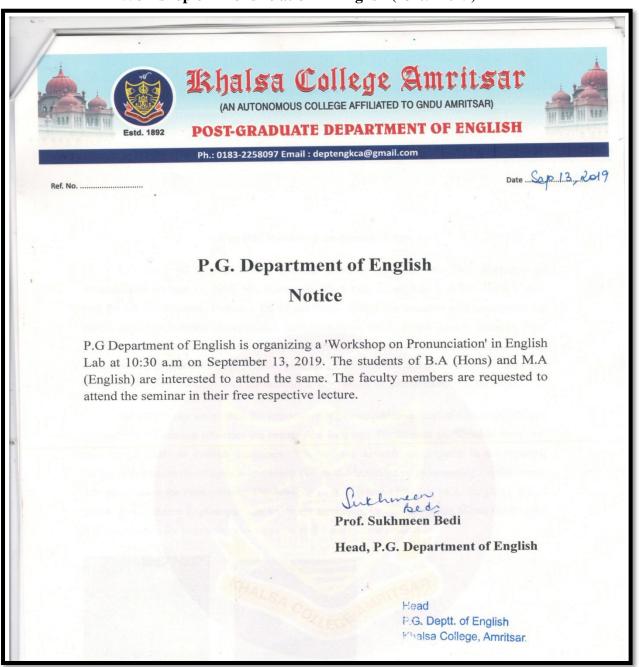

### Workshop on Pronunciation in English (13-09-2019)

: +91-183-5015511 Fax: +91-183-2255619

7 (O): +91-183-2258097

Pin :143002 (Pb.) India

An Autonomous College affiliated to G.N.D.U., Amritsar UGC Letter No. F.22-1/2013 (AC) Dt. 22-05-2013

One Day Workshop on Pronunciation

P.G. Dept. of English Khalsa College, Amritsar organised One Day Workshop on Pronunciation on Sept.13, 2019. Mr. Gurminder Singh Gill, a Language and Soft Skills Trainer was the resource person. Principal Dr. Mehal Singh graced the occasion and appreciated the efforts of the Department in organizing such workshops which greatly benefit students. Prof. Sukhmeen Bedi, Head, P.G. Dept. of English introduced and welcomed the guest. She said that the workshop conducted in the English Language Lab with the aid of audio-visual aids will definitely boost the confidence of the students as they would be able to communicate better.

Mr. Gurminder stressed on the importance of pronunciation in English Language. He said that right pronunciation enhances the beauty of a language. He focused on 'Syllable Structure' and 'Stress Shift' in English Language. The students actively participated in the practical exercises that he involved them in and learnt the correct technique of pronouncing English words with the stress at the right syllable. The students of B.A. (Hons.) English, M.A. (English), B.C.A. Sem-I, B.A. Elective English participated in the workshop. Dr. Sawant Singh Manto thanked the Resource person for improving the language proficiency of the students.