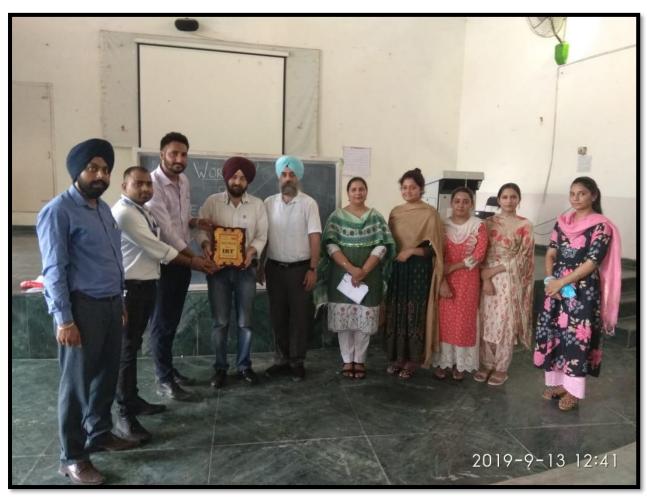

### Workshop on Pronunciation in English (13-09-2019)

: +91-183-5015511 Fax: +91-183-2255619

7 (O): +91-183-2258097

Pin :143002 (Pb.) India

An Autonomous College affiliated to G.N.D.U., Amritsar UGC Letter No. F.22-1/2013 (AC) Dt. 22-05-2013

One Day Workshop on Pronunciation

P.G. Dept. of English Khalsa College, Amritsar organised One Day Workshop on Pronunciation on Sept.13, 2019. Mr. Gurminder Singh Gill, a Language and Soft Skills Trainer was the resource person. Principal Dr. Mehal Singh graced the occasion and appreciated the efforts of the Department in organizing such workshops which greatly benefit students. Prof. Sukhmeen Bedi, Head, P.G. Dept. of English introduced and welcomed the guest. She said that the workshop conducted in the English Language Lab with the aid of audio-visual aids will definitely boost the confidence of the students as they would be able to communicate better.

Mr. Gurminder stressed on the importance of pronunciation in English Language. He said that right pronunciation enhances the beauty of a language. He focused on 'Syllable Structure' and 'Stress Shift' in English Language. The students actively participated in the practical exercises that he involved them in and learnt the correct technique of pronouncing English words with the stress at the right syllable. The students of B.A. (Hons.) English, M.A. (English), B.C.A. Sem-I, B.A. Elective English participated in the workshop. Dr. Sawant Singh Manto thanked the Resource person for improving the language proficiency of the students.

Workshop on Pronunciation: September 13, 2019

Head Bld.
P.G. Deptt. of English
Khalsa College, Amritsa

(O): +91-183-2258097 : +91-183-5015511

Fax: +91-183-2255619 Pin:143002 (Pb.) India

An Autonomous College affiliated to G.N.D.U., Amritsar UGC Letter No. F.22-1/2013 (AC) Dt. 22-05-2013